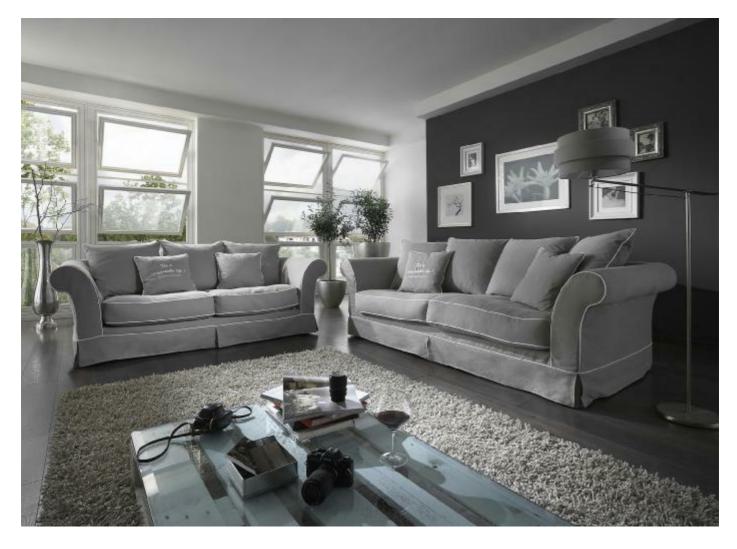

## Kore loose cover

Kore 3STR + 2,5STR

### Kore loose cover

#### **MEASUREMENTS\*:**

|       | 3    | 2,5  | 2    | 1    | 3F   | 2F   |
|-------|------|------|------|------|------|------|
| WIDTH | 2340 | 2140 | 2070 | 1170 | 2040 | 1840 |
| HEIGH | 920  | 920  | 920  | 920  | 920  | 920  |
| DEPTH | 1010 | 1010 | 1010 | 910  | 1030 | 1030 |

#### CUSHIONS:

Seat and back cushions are loose

Small cushions included in the price: 3str, 2,5str, 2str- 2 x small cushion

Chair 1 small cushion

**Back cushion:** filled in with the mixture of the feather and siliconed fibre