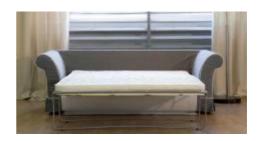

ose cover

#### PRODUCT INFORMATION

#### **MEASUREMENTS\*:**

|       | 3    | 2,5  | 2    | 1    | 3F   | 2F   |
|-------|------|------|------|------|------|------|
| WIDTH | 2340 | 2140 | 2070 | 1170 | 2040 | 1840 |
| HEIGH | 920  | 920  | 920  | 920  | 920  | 920  |
| DEPTH | 1010 | 1010 | 1010 | 910  | 1030 | 1030 |

<sup>\*</sup> Dimensions are approximate. Please allow tolerance of +/25mm.

#### STANDARD:

Black plastic legs

#### CUSHIONS:

Seat and back cushions are loose

Small cushions included in the price: 3str, 2,5str, 2str- 2 x small cushion

Chair 1 small cushion

**Back cushion:** filled in with the mixture of the feather and siliconed fibre

**Seat cushion** HR cold foam with the layer of crumb foam and silicon

#### Possible option with bed function



Kore 3F with bed



Kore 3F with bed