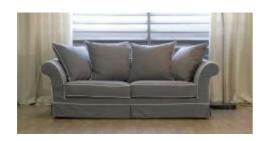

## Kore loose cover

Kore 3STR + 2,5STR

### Kore loose cover

#### CUSHIONS:

Seat and back cushions are loose

Small cushions included in the price: 3str, 2,5str, 2str- 2 x small cushion

Chair 1 small cushion

**Back cushion:** filled in with the mixture of the feather and siliconed fibre